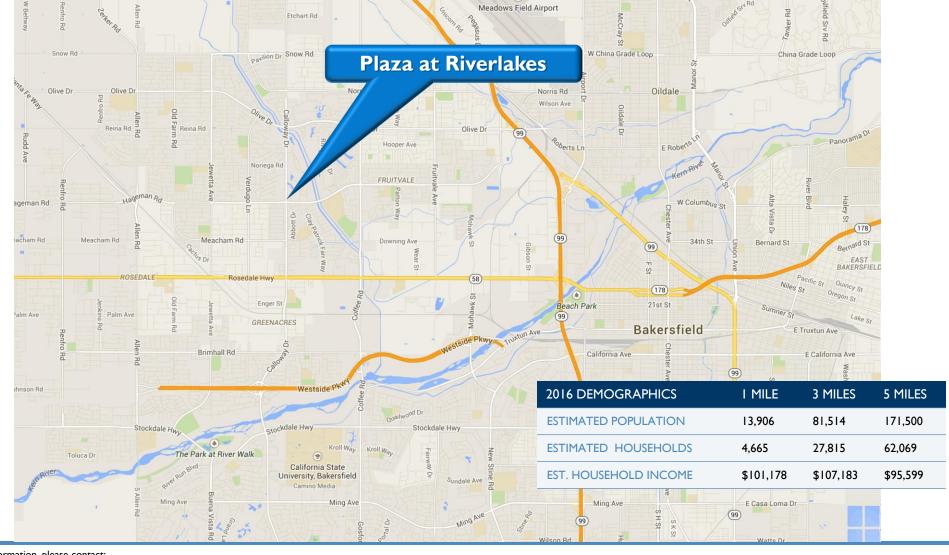

# PLAZA AT RIVERLAKES BAKERSFIELD, CALIFORNIA

RETAIL SPACE FOR LEASE 1,200SF TO 6,000SF AVAILABLE

NEC Calloway Drive & Hageman Road

- 102,836sf neighborhood center anchored by Savemart and Walgreens
- · Located in Northwest Bakersfield
- Located on Calloway Drive one of the main north/south arterials connecting NW and SW Bakersfield
- Strong Residential Base surrounds site
- Located adjacent to Riverlakes Golf Course