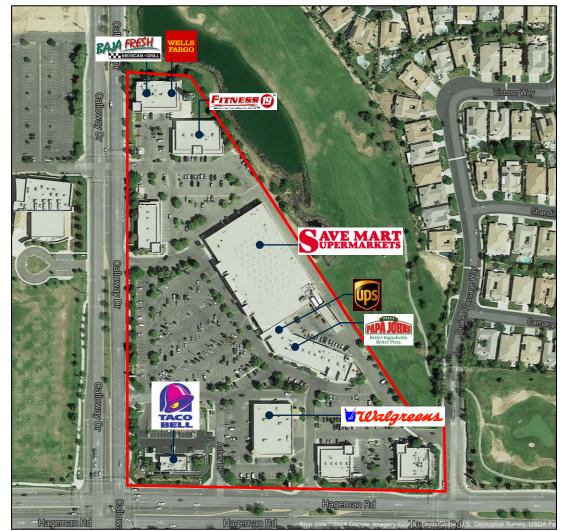

# PLAZA AT RIVERLAKES BAKERSFIELD, CALIFORNIA

RETAIL SPACE FOR LEASE 1,200SF TO 6,000SF AVAILABLE

NEC Calloway Drive & Hageman Road

- 102,836sf neighborhood center anchored by Savemart and Walgreens
- · Located in Northwest Bakersfield
- Located on Calloway Drive one of the main north/south arterials connecting NW and SW Bakersfield
- Strong Residential Base surrounds site
- Located adjacent to Riverlakes Golf Course

# BAKERSFIELD, CALIFORNIA

| 6  | Tae Ryong Marital Arts                | 2,260  |
|----|---------------------------------------|--------|
| 7  | AVAILABLE                             | 1,200  |
| 8  | AVAILABLE (can be divided to 1,200sf) | 4,800  |
| 9  | SaveMart                              | 58,000 |
| 10 | Teaze Salon                           | 1,685  |
| П  | The UPS Store                         | 1,778  |
| 12 | Papa John's                           | 1,495  |
| 13 | Cubano Cigars & Tobacco               | 1,360  |
| 14 | Supercuts                             | 1,202  |
| 15 | Janes Jewelers                        | 1,170  |
|    |                                       |        |

| SUITE | TENANTS                     | SF    |
|-------|-----------------------------|-------|
| 16    | Star Salon                  | 1,170 |
| 17    | Angel Food Donuts           | 1,268 |
| 18    | Happiness Nails             | 1,463 |
| 19    | Burger                      | 2,885 |
| 20    | Riverlakes Pediatric Dental | 2,000 |
| 21    | Quick One Chinese           | 1,500 |

| SUITE | TENANTS                       | SF     |
|-------|-------------------------------|--------|
| 22    | AVAILABLE (FORMER RESTAURANT) | 2,500  |
| 23    | Cubbies                       | 3,350  |
| 24    | Riverlakes Dental             | 3,350  |
| 25    | Walgreens                     | 14,600 |
| 26    | Mimotto Sushi                 | 310    |
| 27    | Taco Bell                     | 3,260  |