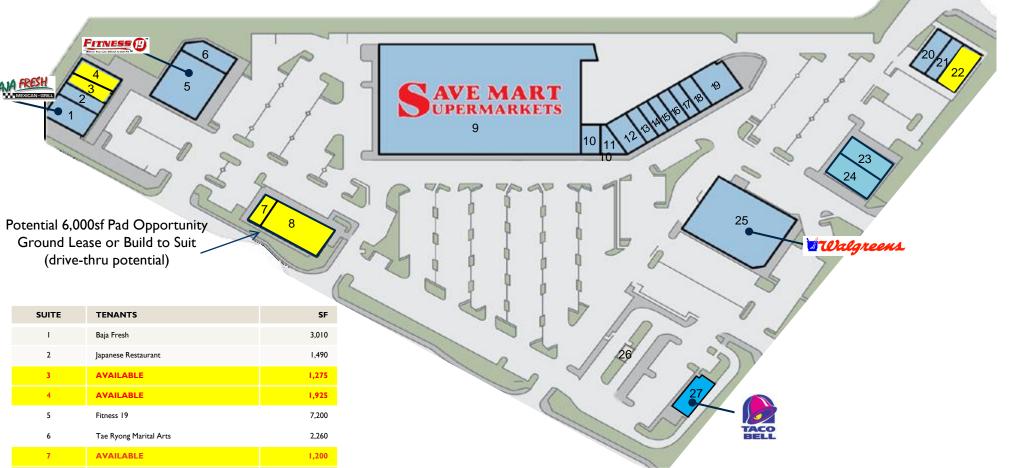

# PLAZA AT RIVERLAKES BAKERSFIELD, CALIFORNIA

RETAIL SPACE FOR LEASE 1,200SF TO 6,000SF AVAILABLE

NEC Calloway Drive & Hageman Road

- 102,836sf neighborhood center anchored by Savemart and Walgreens
- · Located in Northwest Bakersfield
- Located on Calloway Drive one of the main north/south arterials connecting NW and SW Bakersfield
- Strong Residential Base surrounds site
- Located adjacent to Riverlakes Golf Course

Potential 6,000sf Pad Opportunity
Ground Lease or Build to Suit
(drive-thru potential)

2,500 square foot + patio Former Restaurant Space

For more information, please contact:

JOSH SHERLEY Senior Associate (661) 633 3840 josh.sherley@paccra.com Lic. #01876855

# BAKERSFIELD, CALIFORNIA

| 6  | Tae Ryong Marital Arts                | 2,260  |
|----|---------------------------------------|--------|
| 7  | AVAILABLE                             | 1,200  |
| 8  | AVAILABLE (can be divided to 1,200sf) | 4,800  |
| 9  | SaveMart                              | 58,000 |
| 10 | Teaze Salon                           | 1,685  |
| П  | The UPS Store                         | 1,778  |
| 12 | Papa John's                           | 1,495  |
| 13 | Cubano Cigars & Tobacco               | 1,360  |
| 14 | Supercuts                             | 1,202  |
| 15 | Janes Jewelers                        | 1,170  |
|    |                                       |        |

| SUITE | TENANTS                     | SF    |
|-------|-----------------------------|-------|
| 16    | Star Salon                  | 1,170 |
| 17    | Angel Food Donuts           | 1,268 |
| 18    | Happiness Nails             | 1,463 |
| 19    | Burger                      | 2,885 |
| 20    | Riverlakes Pediatric Dental | 2,000 |
| 21    | Quick One Chinese           | 1,500 |

| SUITE | TENANTS                       | SF     |
|-------|-------------------------------|--------|
| 22    | AVAILABLE (FORMER RESTAURANT) | 2,500  |
| 23    | Cubbies                       | 3,350  |
| 24    | Riverlakes Dental             | 3,350  |
| 25    | Walgreens                     | 14,600 |
| 26    | Mimotto Sushi                 | 310    |
| 27    | Taco Bell                     | 3,260  |